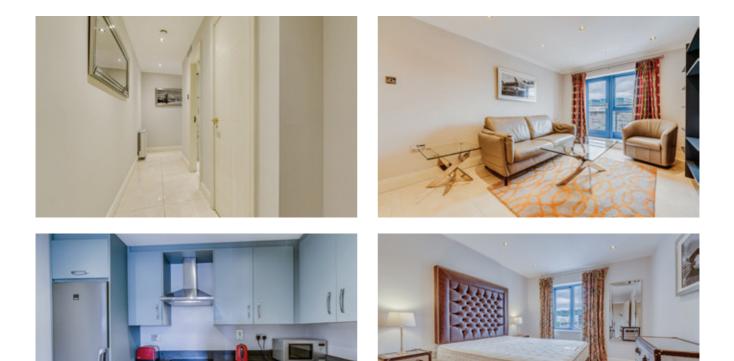

The apartment is in excellent condition throughout and features a long entrance hallway that leads to the living area which is open plan with the kitchen. The spacious bedroom comfortably accommodates a king-size bed and additional furniture. The refurbished bathroom has a wall-to-wall shower area with both a rainfall shower head and a separate wall fitted handheld shower. New sanitaryware, tiling and ambient downlighting enhance the bathroom's modern finish.

The fully fitted kitchen includes full-size appliances and ample countertop preparation space. Also adjacent to the kitchen is a dining area furnished Prime city location with public transport links and designated parking space

## ACCOMMODATION

**Hallway:** initial lobby 1.61m by 1.28m, plus 1m by 4.15m (4.15sqm) plus rear hall 1m X 2m (2sqm) ceiling downlighters, coving, storage heater, polished porcelain flooring

**Living room:** 5.2m X 3.12m: Ceiling downlighters, coving, 6 double chrome sockets, Internet point, Virgin Media box, polished porcelain flooring, Juliet balcony with full door opening, two storage heaters (16.22 Sqm)