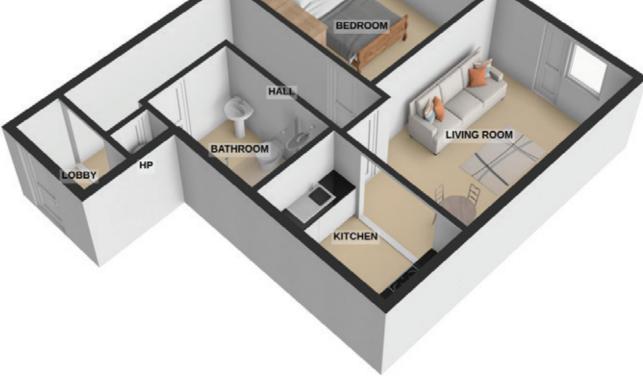

## ACCOMMODATION

**Hallway:** initial lobby 1.61m by 1.28m, plus 1m by 4.15m (4.15sqm) plus rear hall 1m X 2m (2sqm) ceiling downlighters, coving, storage heater, polished porcelain flooring

**Living room:** 5.2m X 3.12m: Ceiling downlighters, coving, 6 double chrome sockets, Internet point, Virgin Media box, polished porcelain flooring, Juliet balcony with full door opening, two storage heaters (16.22 Sqm)

**Kitchen:** 1.7m by 2.98m: Zanussi and Bosch appliances, dishwasher, washer dryer, full size fridge/freezer, electric oven / electric hob, microwave, 2 double sockets,

**Bedroom:** 4.1m X 3.1m: downlighters, laminate flooring, 2 double sockets, double fitted wardrobe, curtains, electric heater (12.71 sqm)

**Bathroom:** 1.6m wide X 2m: Wall and floor tiles, rainfall shower head and separate hand held, sink with vanity, mirror, shelved storage cabinet, 1500mm shower tray, mirror, Dimplex fan heater and Vortice ceiling extractor fan, ceiling downlighters (3.2 sqm)