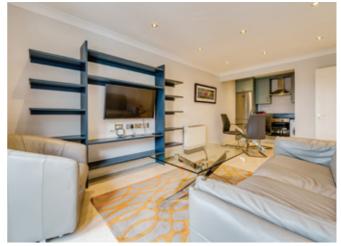

The apartment is in excellent condition throughout and features a long entrance hallway that leads to the living area which is open plan with the kitchen. The spacious bedroom comfortably accommodates a king-size bed and additional furniture. The refurbished bathroom has a wall-to-wall shower area with both a rainfall shower head and a separate wall fitted handheld shower. New sanitaryware, tiling and ambient downlighting enhance the bathroom's modern finish.

## ACCOMMODATION

**Hallway:** initial lobby 1.61m by 1.28m, plus 1m by 4.15m (4.15sqm) plus rear hall 1m X 2m (2sqm) ceiling downlighters, coving, storage heater, polished porcelain flooring

**Living room:** 5.2m X 3.12m: Ceiling downlighters, coving, 6 double chrome sockets, Internet point, Virgin Media box, polished porcelain flooring, Juliet balcony with full door opening, two storage heaters (16.22 Sqm)