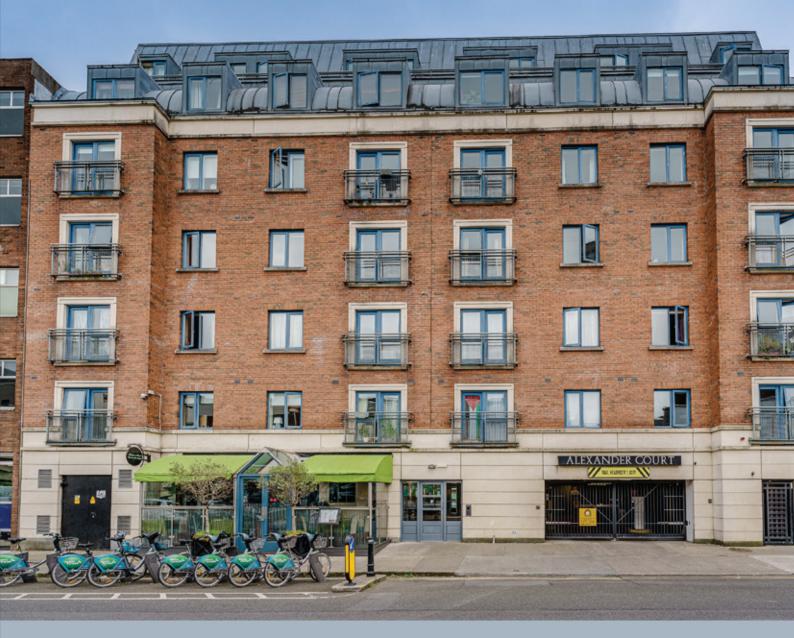

## **FOR SALE** BY PRIVATE TREATY

25 Alexander Court, Fenian Street, Dublin DO2 WY23

25 Alexander Court, Fenian Street, Dublin D02 WY23 BER: C1 | BER No. 10868475 | EPI: 165.97 kWh/m<sup>2</sup>/y GIA 48 m2 (516.668 sq. ft)

Experience the charm of city living in this wellproportioned refurbished apartment complete with a secure parking space.

Located just a short walk from Merrion Square, renowned for its beautiful Georgian architecture and Park, this apartment places you right in the heart of Dublin City.

with a round table and four chairs, providing plenty room for dining with guests.

Situated on the fourth floor, the apartment overlooks the street and offers lift access to the floor. The secure gated car park below provides a designated parking space and also additional parking on the street available for visitors. Conveniently, Dublin Bikes are stationed outside the complex.