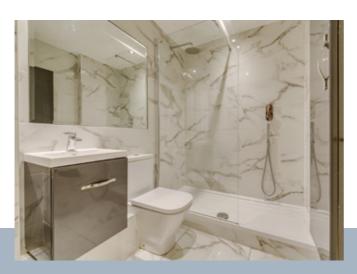

The apartment is in excellent condition throughout and features a long entrance hallway that leads to the living area which is open plan with the kitchen. The spacious bedroom comfortably accommodates a king-size bed and additional furniture. The refurbished bathroom has a wall-to-wall shower area with both a rainfall shower head and a separate wall fitted handheld shower. New sanitaryware, tiling and ambient downlighting enhance the bathroom's modern finish.

**Bathroom:** 1.6m wide X 2m: Wall and floor tiles, rainfall shower head and separate hand held, sink with vanity, mirror, shelved storage cabinet, 1500mm shower tray, mirror, Dimplex fan heater and Vortice ceiling extractor fan, ceiling downlighters (3.2 sqm)