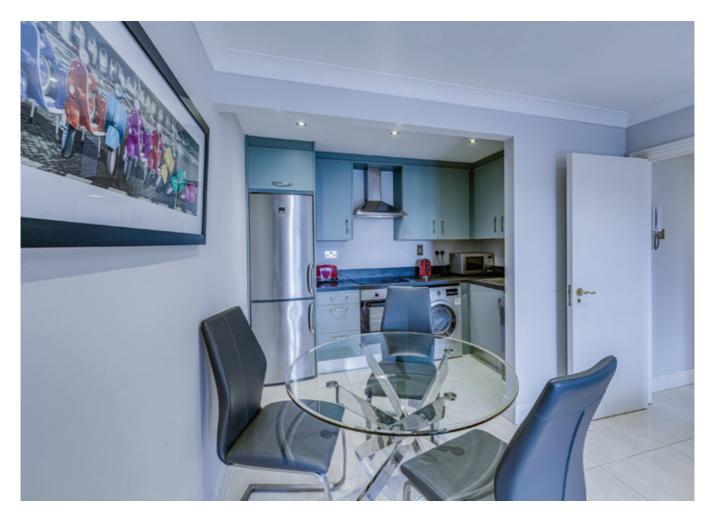

The apartment is in excellent condition throughout and features a long entrance hallway that leads to the living area which is open plan with the kitchen. The spacious bedroom comfortably accommodates a king-size bed and additional furniture. The refurbished bathroom has a wall-to-wall shower area with both a rainfall shower head and a separate wall fitted handheld shower. New sanitaryware, tiling and ambient downlighting enhance the bathroom's modern finish.

The fully fitted kitchen includes full-size appliances and ample countertop preparation space. Also adjacent to the kitchen is a dining area furnished Prime city location with public transport links and designated parking space

with a round table and four chairs, providing plenty room for dining with guests.

Situated on the fourth floor, the apartment overlooks the street and offers lift access to the floor. The secure gated car park below provides a designated parking space and also additional parking on the street available for visitors. Conveniently, Dublin Bikes are stationed outside the complex.