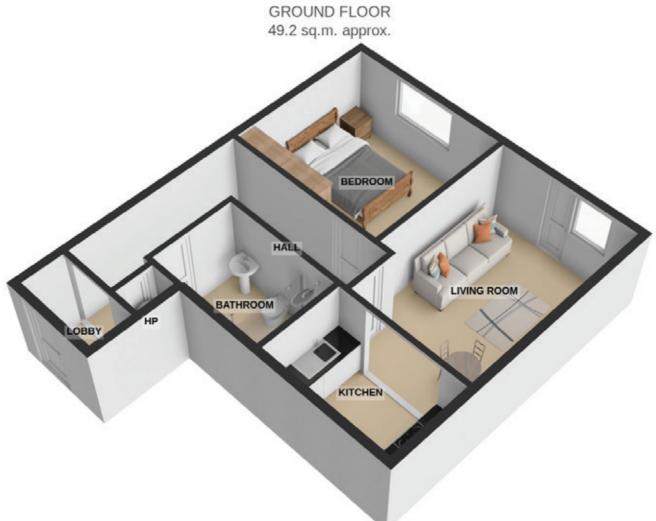

## ACCOMMODATION

**Hallway:** initial lobby 1.61m by 1.28m, plus 1m by 4.15m (4.15sqm) plus rear hall 1m X 2m (2sqm) ceiling downlighters, coving, storage heater, polished porcelain flooring

**Living room:** 5.2m X 3.12m: Ceiling downlighters, coving, 6 double chrome sockets, Internet point, Virgin Media box, polished porcelain flooring, Juliet balcony with full door opening, two storage heaters (16.22 Sqm)

**Kitchen:** 1.7m by 2.98m: Zanussi and Bosch appliances, dishwasher, washer dryer, full size fridge/freezer, electric oven / electric hob, microwave, 2 double sockets,

**Bedroom:** 4.1m X 3.1m: downlighters, laminate flooring, 2 double sockets, double fitted wardrobe, curtains, electric heater (12.71 sqm)

**Bathroom:** 1.6m wide X 2m: Wall and floor tiles, rainfall shower head and separate hand held, sink with vanity, mirror, shelved storage cabinet, 1500mm shower tray, mirror, Dimplex fan heater and Vortice ceiling extractor fan, ceiling downlighters (3.2 sqm)