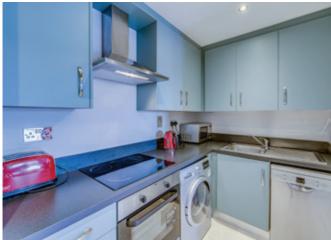

The fully fitted kitchen includes full-size appliances and ample countertop preparation space. Also adjacent to the kitchen is a dining area furnished Prime city location with public transport links and designated parking space

**Kitchen:** 1.7m by 2.98m: Zanussi and Bosch appliances, dishwasher, washer dryer, full size fridge/freezer, electric oven / electric hob, microwave, 2 double sockets,

**Bedroom:** 4.1m X 3.1m: downlighters, laminate flooring, 2 double sockets, double fitted wardrobe, curtains, electric heater (12.71 sqm)