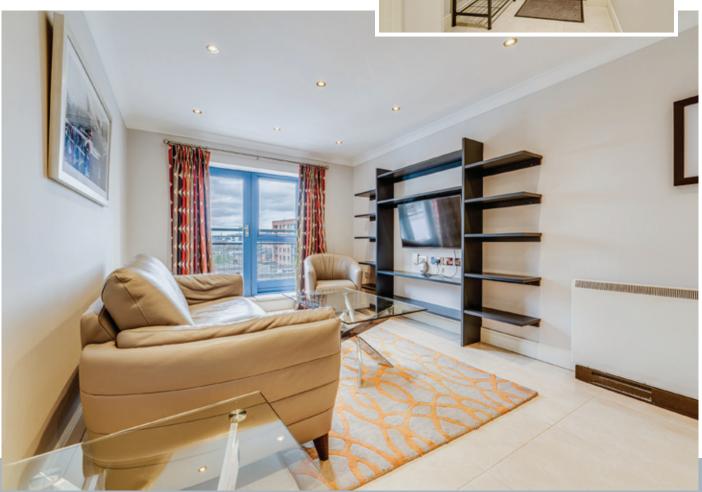

The apartment is in excellent condition throughout and features a long entrance hallway that leads to the living area which is open plan with the kitchen. The spacious bedroom comfortably accommodates a king-size bed and additional furniture. The refurbished bathroom has a wall-to-wall shower area with both a rainfall shower head and a separate wall fitted handheld shower. New sanitaryware, tiling and ambient downlighting enhance the bathroom's modern finish.

## ACCOMMODATION

**Hallway:** initial lobby 1.61m by 1.28m, plus 1m by 4.15m (4.15sqm) plus rear hall 1m X 2m (2sqm) ceiling downlighters, coving, storage heater, polished porcelain flooring

**Living room:** 5.2m X 3.12m: Ceiling downlighters, coving, 6 double chrome sockets, Internet point, Virgin Media box, polished porcelain flooring, Juliet balcony with full door opening, two storage heaters (16.22 Sqm)